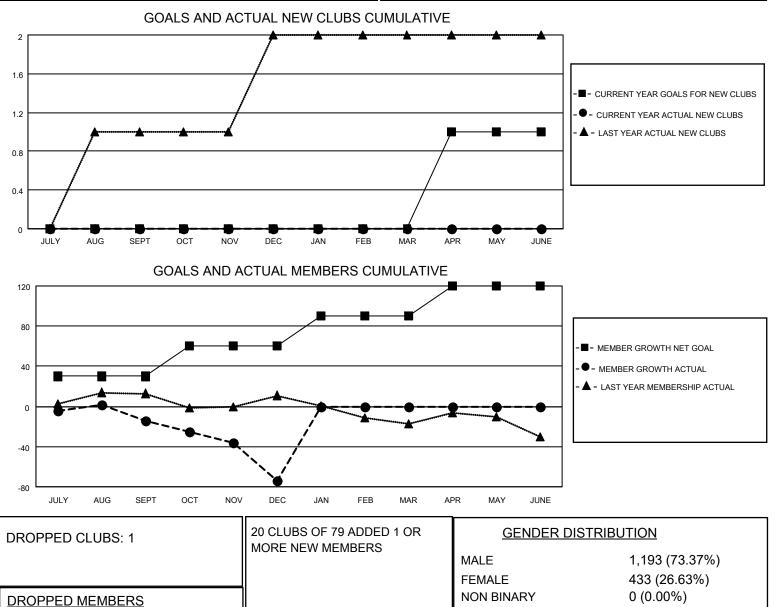

## LOCATION PRINCE EDWARD ISLAND

District N 1

Results as of: 12/31/2021

| Clubs                 |               |           |               | Members               |                        |                         |                                                    |
|-----------------------|---------------|-----------|---------------|-----------------------|------------------------|-------------------------|----------------------------------------------------|
| RESULTS FOR 2021-2022 |               |           |               | RESULTS FOR 2021-2022 |                        |                         |                                                    |
| QUARTER               | NEW CLUB GOAL | NEW CLUBS | DROPPED CLUBS | QUARTER MEMI          | BER GROWTH NET<br>GOAL | MEMBER GROWTH<br>ACTUAL | DROPPED<br>MEMBERS ACTUAL<br>(including transfers) |
| JULY/AUG/SEPT         | 0             | 0         | 0             | JULY/AUG/SEPT         | 30                     | 37                      | 43                                                 |
| OCT/NOV/DEC           | 0             | 0         | 1             | OCT/NOV/DEC           | 30                     | 41                      | 92                                                 |
| JAN/FEB/MAR           | 0             | 0         | 0             | JAN/FEB/MAR           | 30                     | 0                       | 0                                                  |
| APR/MAY/JUNE          | 1             | 0         | 0             | APR/MAY/JUNE          | 30                     | 0                       | 0                                                  |

OTHER TOTAL

DECEASED

CLUB CANCELLED

CLICK HERE FOR CUMULATIVE

MEMBERSHIP DATA

12 9

114

135

280

143

0 (0.00%)

PREFER NOT TO ANSWER

TOTAL FAMILY UNIT MEMBERS

FAMILY MEMBERS PAYING HALF DUES